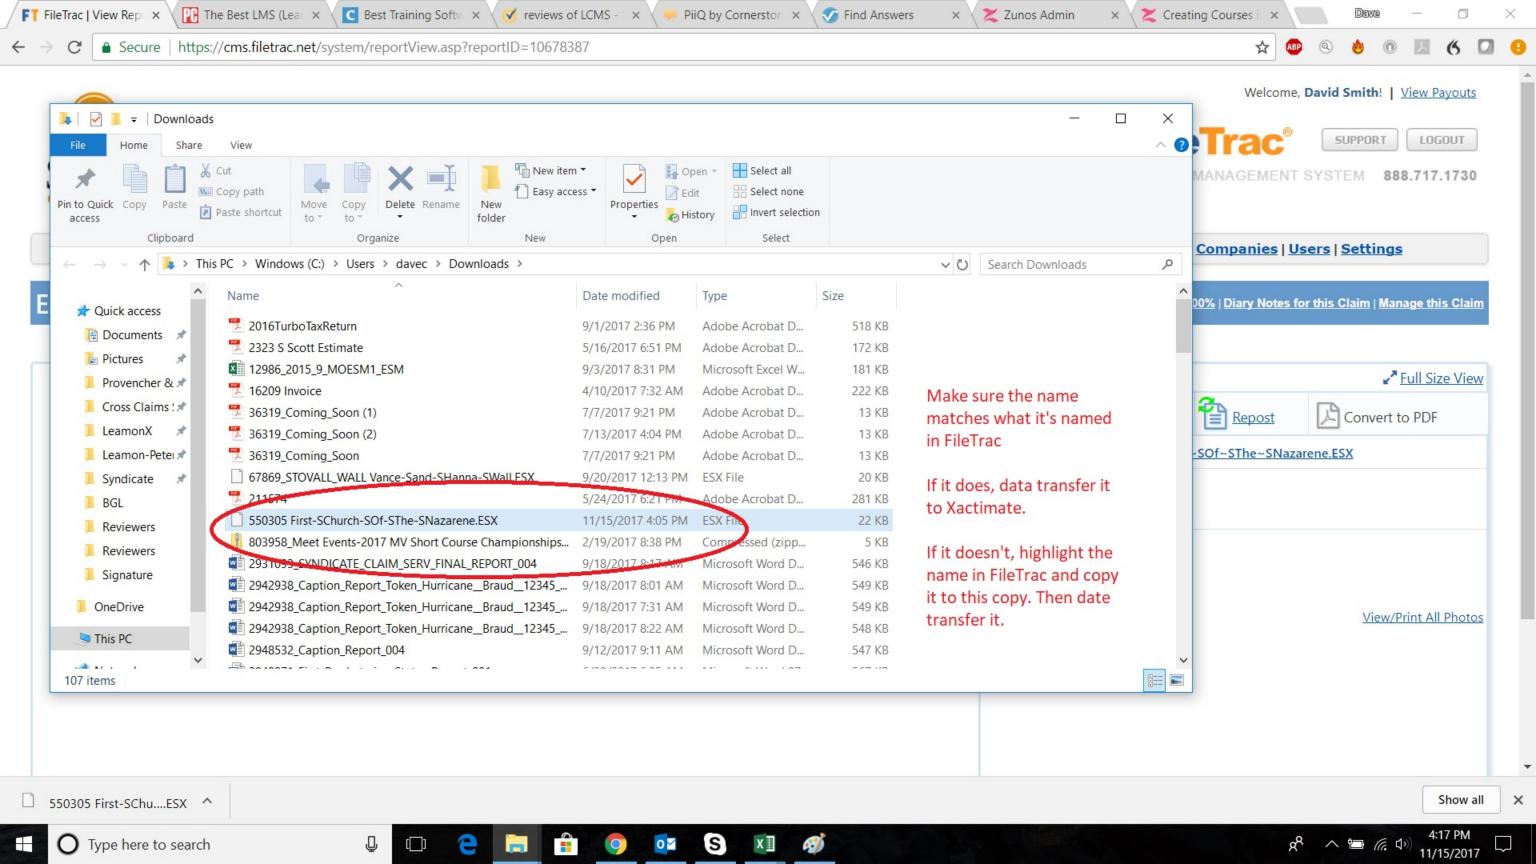

|            | ☑ @ 🗸                     |              | No      |  |
| 11/13/2017                                        | Client Loss Info (PDF)               |                        |            |                              |             | 288KB         |                                    |     | <b>(</b>                                       | Û                |            | ₩ @                       |              | No      |  |

First | Prev | Page | 1 ▼ of 1 Pages | Next | Last

Total 1 Files Found - Back to Top



<u>Alerts | New Claim | Manage Claims | Billing | Quick Notes | Quick Timelog | Reports | Companies | Users | Settings Resources | Tutorials | Paypal | Support | Logout</u>

550305 First-SChu....ESX ^

Show all

C

O Type here to search