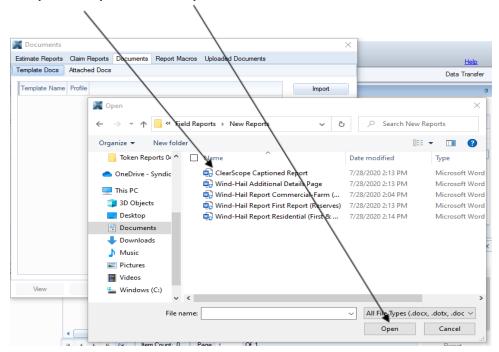

Select the report to import and click open.

Click on the report to highlight and click view to open.

| /                                                                         |                   |
|---------------------------------------------------------------------------|-------------------|
| Documents                                                                 | ×                 |
| Estimate Reports Claim Reports Documents Report Macros Uploaded Documents |                   |
| Template Docs Attached Docs                                               |                   |
| Template Name Profile                                                     | Import            |
| ClearScope Captioned Report.dogm Not Restricted                           | Import Settings 💌 |
|                                                                           | Export Templates  |
|                                                                           | Export Report     |
|                                                                           | Delete            |
|                                                                           |                   |
| View Print                                                                | Close             |